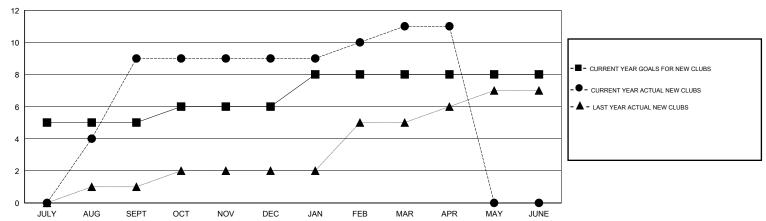

## District 323 H1

Results as of: 4/30/2015

GMT: KAMLESH JAIN LOCATION INDIA GMT CA 6

| OMIT:         |                  |                   | 200/1110         | <b>711</b>       | Similar to                    |                    |                                     |                    |                  |
|---------------|------------------|-------------------|------------------|------------------|-------------------------------|--------------------|-------------------------------------|--------------------|------------------|
|               |                  | Clubs             |                  |                  | Members RESULTS FOR 2014-2015 |                    |                                     |                    |                  |
|               | RESU             | LTS FOR 2014-2015 | i                |                  |                               |                    |                                     |                    |                  |
| QUARTER       | NEW CLUB<br>GOAL | NEW CLUBS         | DROPPED<br>CLUBS | NET<br>GAIN/LOSS | QUARTER                       | NEW MEMBER<br>GOAL | CHARTER AND<br>NEW MEMBERS<br>ADDED | DROPPED<br>MEMBERS | NET<br>GAIN/LOSS |
| JULY/AUG/SEPT | 5                | 9                 | 1                | 8                | JULY/AUG/SEPT                 | 120                | 275                                 | 107                | 168              |
| OCT/NOV/DEC   | 1                | 0                 | 3                | -3               | OCT/NOV/DEC                   | 105                | 107                                 | 155                | -48              |
| JAN/FEB/MAR   | 2                | 2                 | 2                | 0                | JAN/FEB/MAR                   | 110                | 120                                 | 82                 | 38               |
| APR/MAY/JUNE  | 0                | 0                 | 0                | 0                | APR/MAY/JUNE                  | -70                | 70                                  | 6                  | 64               |
|               |                  |                   |                  |                  | -1                            |                    |                                     |                    |                  |

## GOALS AND ACTUAL NEW CLUBS CUMULATIVE

| DROPPED CLUBS: 6  DROPPED MEMBERS |                 | 58 CLUBS OF 81 ADDED 1 OR MORE NEW MEMBERS | GENDER DISTRIBUT  MALE  FEMALE        | TION<br>1,985 (72.37%)<br>758 (27.63%) |              |
|-----------------------------------|-----------------|--------------------------------------------|---------------------------------------|----------------------------------------|--------------|
| DECEASED CLUB CANCELLED OTHER     | 3<br>129<br>218 | CLICK HERE FOR HEALTH ASSESSMENT DATA      | FAMILY UNIT MEMBERS HEAD OF HOUSEHOLD |                                        | 1,372<br>659 |
| TOTAL                             | 350             |                                            | NON-HEAD OF HOUSEHOLD                 |                                        | 713          |