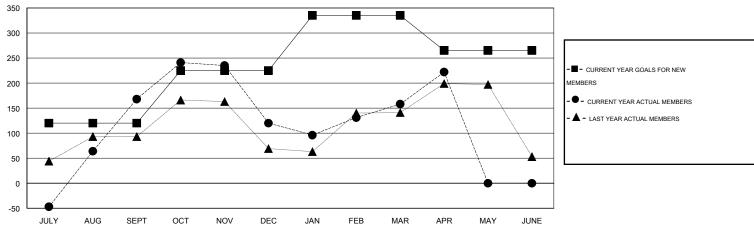

## District 323 H1

Results as of: 4/30/2015

GMT: KAMLESH JAIN LOCATION INDIA GMT CA 6

| OMIT:         |                  |                   | 200/1110         | <b>711</b>       | Similar to                    |                    |                                     |                    |                  |
|---------------|------------------|-------------------|------------------|------------------|-------------------------------|--------------------|-------------------------------------|--------------------|------------------|
|               |                  | Clubs             |                  |                  | Members RESULTS FOR 2014-2015 |                    |                                     |                    |                  |
|               | RESU             | LTS FOR 2014-2015 | i                |                  |                               |                    |                                     |                    |                  |
| QUARTER       | NEW CLUB<br>GOAL | NEW CLUBS         | DROPPED<br>CLUBS | NET<br>GAIN/LOSS | QUARTER                       | NEW MEMBER<br>GOAL | CHARTER AND<br>NEW MEMBERS<br>ADDED | DROPPED<br>MEMBERS | NET<br>GAIN/LOSS |
| JULY/AUG/SEPT | 5                | 9                 | 1                | 8                | JULY/AUG/SEPT                 | 120                | 275                                 | 107                | 168              |
| OCT/NOV/DEC   | 1                | 0                 | 3                | -3               | OCT/NOV/DEC                   | 105                | 107                                 | 155                | -48              |
| JAN/FEB/MAR   | 2                | 2                 | 2                | 0                | JAN/FEB/MAR                   | 110                | 120                                 | 82                 | 38               |
| APR/MAY/JUNE  | 0                | 0                 | 0                | 0                | APR/MAY/JUNE                  | -70                | 70                                  | 6                  | 64               |
|               |                  |                   |                  |                  | -1                            |                    |                                     |                    |                  |

## GOALS AND ACTUAL NEW CLUBS CUMULATIVE

| DROPPED CLUBS: 6  DROPPED MEMBERS |                 | 58 CLUBS OF 81 ADDED 1 OR MORE NEW MEMBERS | GENDER DISTRIBUT  MALE  FEMALE        | TION<br>1,985 (72.37%)<br>758 (27.63%) |              |
|-----------------------------------|-----------------|--------------------------------------------|---------------------------------------|----------------------------------------|--------------|
| DECEASED CLUB CANCELLED OTHER     | 3<br>129<br>218 | CLICK HERE FOR HEALTH ASSESSMENT DATA      | FAMILY UNIT MEMBERS HEAD OF HOUSEHOLD |                                        | 1,372<br>659 |
| TOTAL                             | 350             |                                            | NON-HEAD OF HOUSEHOLD                 |                                        | 713          |